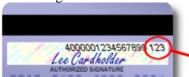

#### 9. Where do I find the CVV – number?

→ The CVV-code can be found on the backside of your credit card, it is the 3-digit code on the utmost right side:

© Medlife Insurance Limited V:27.11.2024